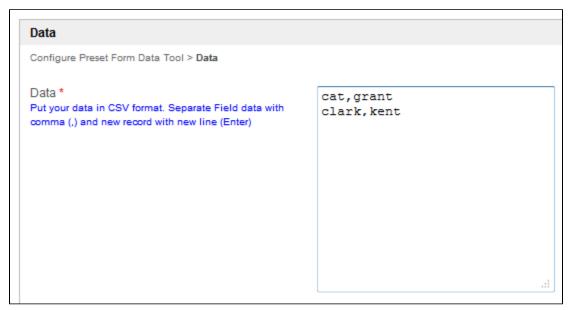

Figure 1: Selection of Form and fields in Preset Form Data Tool.

 $\textbf{Figure 2:} \ \, \textbf{Data entry in Preset Form Data Tool}.$ 

On the example above, the tool will insert 2 new records into the "Contact Form" tables with each line representing one record row.